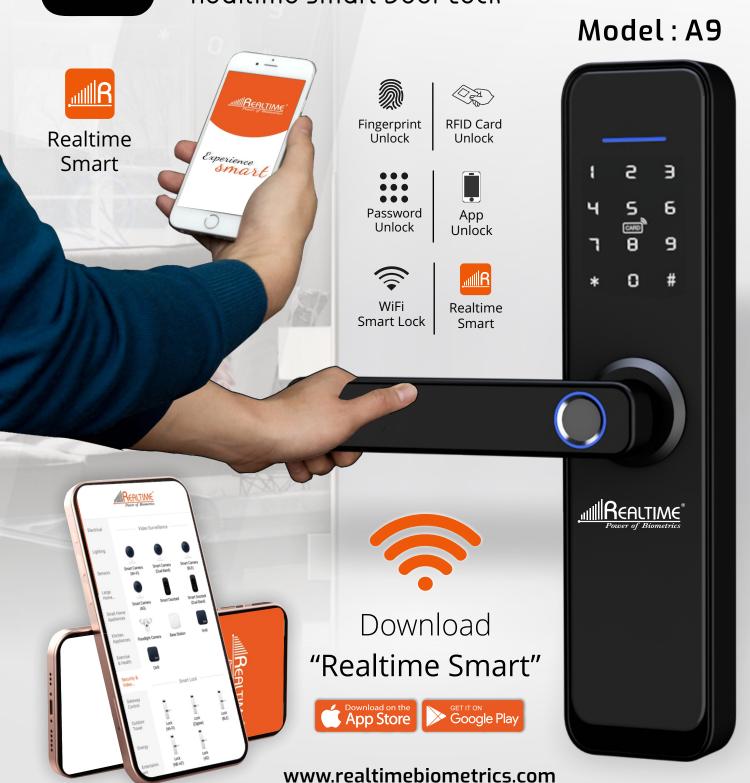

## A9 Realtime Smart Door Lock

App Store Google Play

| » Finger Unlock        | Yes                                          |
|------------------------|----------------------------------------------|
| » Card Unlock          | Yes                                          |
| » Password Unlock      | Yes                                          |
| » Identify mode        | Fingerprint, card, password and combinations |
| » Communication        | Wi-Fi                                        |
| » APP                  | Supported                                    |
| » User Validation      | Supported                                    |
| » OTP Option           | Yes                                          |
| » Working voltage      | DC5V                                         |
| » Working temperature  | -10°c~ +50°c                                 |
| » Working humidity(RH) | 20% ~ 80%                                    |
| » Self-test function   | Supported                                    |
| » Power management     | Sleep Mode                                   |
| » Battery Backup       | Yes                                          |

Fingerprint Unlock

RFID Card Unlock

Password Unlock

APP Unlock

WiFi Smart Unlock

<u>REALTIME</u>

Realtime Smart